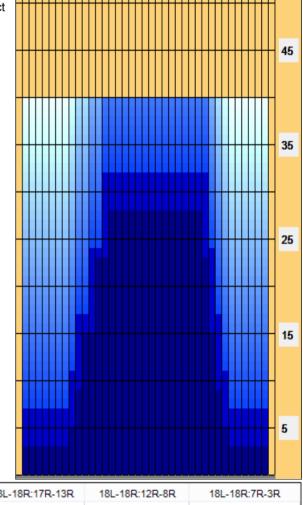

Oil Per Board: 50 uL
Volume Oil Total: 28.7 mL
Total Boards Crossed: 574 Boards

Conditioner:
Type In or Select
One
TransferType:
Type In or Select
One

Reverse

Combined

Combined Buff

| Item             | 3L-7L:18L-18R             | 8L-12L:18L-18R      | 13L-17L:18L-18R     | 18L-18R:17R-13R      | 18L-18R:12R-8R      | 18L-18R:7R-3R        |
|------------------|---------------------------|---------------------|---------------------|----------------------|---------------------|----------------------|
| Description      | Outside Track:Middle      | Middle Track:Middle | Inside Track:Middle | MIddle: Inside Track | Middle:Middle Track | Middle:Outside Track |
| Track Zone Ratio | 6,5                       | 2.32                | 1.06                | 1                    | 1.49                | 6.5                  |
| Forward O        | Reverse Oil 3 4 5 6 7 8 9 | 10 11 12 13 14 15 1 | 6 17 18 19 20 19 18 | 17 16 15 14 13 12 1  | 11 10 9 8 7 6 5     | 4 3 2 1 0            |
| 1350             |                           |                     |                     |                      |                     |                      |
| 1050             |                           |                     |                     |                      |                     |                      |
| 900 <del> </del> |                           |                     |                     |                      |                     |                      |
| 450              |                           |                     |                     |                      |                     |                      |
| 300 -            | <u> </u>                  |                     | I I I I I I I I I I |                      |                     |                      |