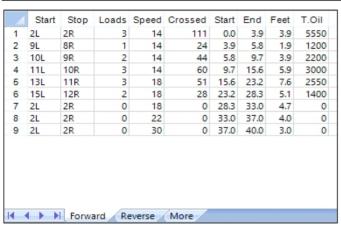

## **Gettysburg Battlefield**

2020 Regionals (Team Event)

55

Oil Pattern Distance: 40 Feet
Forward Oil Total: 15.9 mL
Forward Boards Crossed: 318 Boards

Reverse Brush Drop: 36 Feet
Reverse Oil Total: 12.8 mL
Reverse Boards Crossed: 256 Boards

Oil Per Board: 50 uL
Volume Oil Total: 28.7 mL
Total Boards Crossed: 574 Boards

Conditioner:
Type In or Select
One
TransferType:
Type In or Select
One

Reverse

Combined

Combined Buff

| Item             | 3L-7L:18L-18R             | 8L-12L:18L-18R      | 13L-17L:18L-18R     | 18L-18R:17R-13R      | 18L-18R:12R-8R      | 18L-18R:7R-3R        |
|------------------|---------------------------|---------------------|---------------------|----------------------|---------------------|----------------------|
| Description      | Outside Track:Middle      | Middle Track:Middle | Inside Track:Middle | MIddle: Inside Track | Middle:Middle Track | Middle:Outside Track |
| Track Zone Ratio | 6,5                       | 2.32                | 1.06                | 1                    | 1.49                | 6.5                  |
| Forward O        | Reverse Oil 3 4 5 6 7 8 9 | 10 11 12 13 14 15 1 | 6 17 18 19 20 19 18 | 17 16 15 14 13 12 1  | 11 10 9 8 7 6 5     | 4 3 2 1 0            |
| 1350             |                           |                     |                     |                      |                     |                      |
| 1050             |                           |                     |                     |                      |                     |                      |
| 900 <del> </del> |                           |                     |                     |                      |                     |                      |
| 450              |                           |                     |                     |                      |                     |                      |
| 300 -            | <u> </u>                  |                     | I I I I I I I I I I |                      |                     |                      |