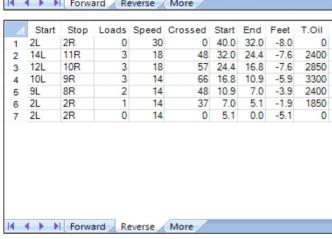

## **Gettysburg Battlefield**

2020 Regionals (Team Event)

55

Oil Pattern Distance: 40 Feet
Forward Oil Total: 15.9 mL
Forward Boards Crossed: 318 Boards

Reverse Brush Drop: 36 Feet
Reverse Oil Total: 12.8 mL
Reverse Boards Crossed: 256 Boards

Oil Per Board: 50 uL
Volume Oil Total: 28.7 mL
Total Boards Crossed: 574 Boards

Conditioner:
Type In or Select
One
TransferType:
Type In or Select
One

Reverse

Combined

Combined Buff

| Item             | 3L-7L:18L-18R             | 8L-12L:18L-18R      | 13L-17L:18L-18R     | 18L-18R:17R-13R      | 18L-18R:12R-8R      | 18L-18R:7R-3R        |
|------------------|---------------------------|---------------------|---------------------|----------------------|---------------------|----------------------|
| Description      | Outside Track:Middle      | Middle Track:Middle | Inside Track:Middle | MIddle: Inside Track | Middle:Middle Track | Middle:Outside Track |
| Track Zone Ratio | 6,5                       | 2.32                | 1.06                | 1                    | 1.49                | 6.5                  |
| Forward O        | Reverse Oil 3 4 5 6 7 8 9 | 10 11 12 13 14 15 1 | 6 17 18 19 20 19 18 | 17 16 15 14 13 12 1  | 11 10 9 8 7 6 5     | 4 3 2 1 0            |
| 1350             |                           |                     |                     |                      |                     |                      |
| 1050             |                           |                     |                     |                      |                     |                      |
| 900 <del> </del> |                           |                     |                     |                      |                     |                      |
| 450              |                           |                     |                     |                      |                     |                      |
| 300 -            | <u> </u>                  |                     | I I I I I I I I I I |                      |                     |                      |